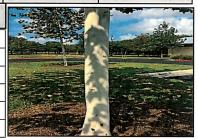

Director Richter then stated that the Board would consider landscape maintenance matters and recognized Mr. Fadal. Mr. Fadal presented the landscape maintenance report attached as <code>Exhibit "D"</code> and reviewed it with the Board. He then presented the "plant of the month," Bastard Cabbage. He explained that the plant had grown rampantly throughout the District recently and that Mr. Fadal's crews were pulling it out where discovered. He then presented a second "plant of the month," Mexican Heather. He stated that it is a perennial, grows to about three feet tall, and thrives in partial sun and shade. Director Richter asked Mr. Fadal to identify and plant more plants, both flowering and non-flowering, that thrived in the shade. Mr. Fadal stated that this may be a challenge, but would see what he could do. Mr. Fadal then referred the Board to the Landscape Maintenance Agreement attached as <code>Exhibit "E"</code>, which he noted included a new map and the District's new landscape areas associated with the office and pavilion construction project. After discussion, upon motion by Director Hill and second by Director Capers, the Board voted 3-0 to approve the Landscape Maintenance Agreement.