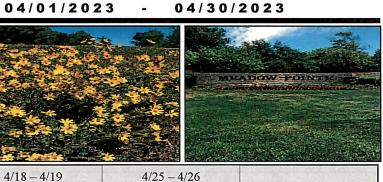

#### BACTERIOLOGICAL ANALYSES

| 5 | Water sample(s) taken on | 04/18/23 | All bacterial samples were satisfactory. |
|---|--------------------------|----------|------------------------------------------|
| 5 | Water sample(s) taken on | 04/25/23 | All bacterial samples were satisfactory. |

## **Bacteriological Analyses**

Samples: satisfactory taken on 04/18/23, 04/25/23