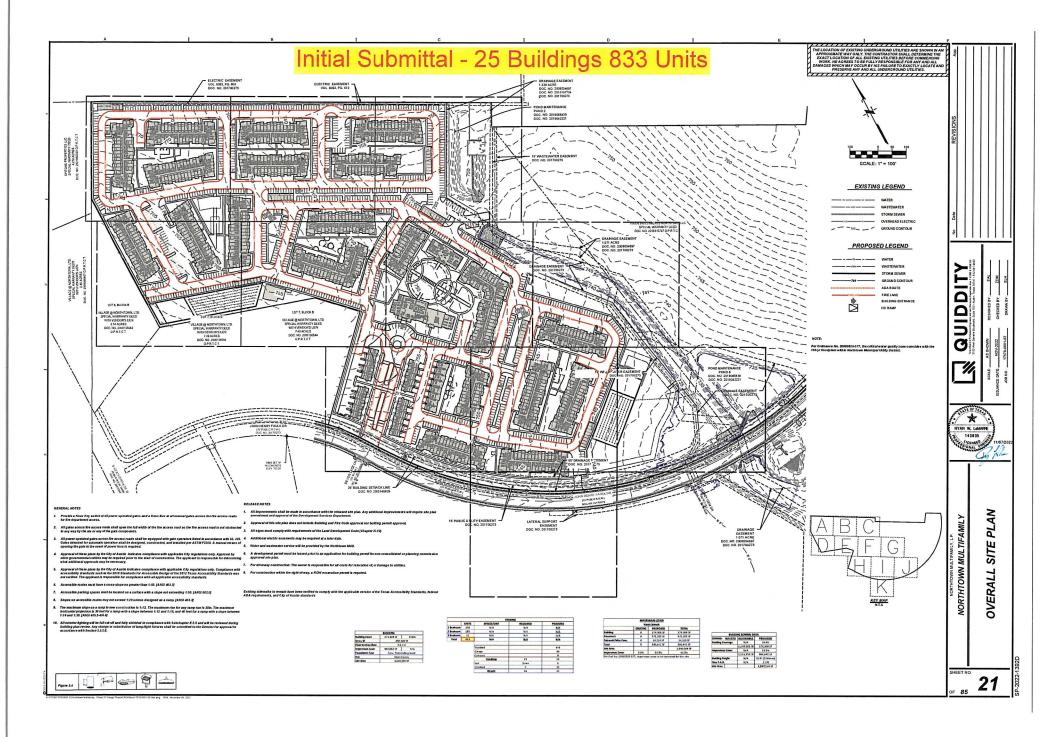

Director Richter then stated that the Board would receive a report from the Utility and Services Committee, including matters related to a report from Kennedy Jenks regarding District water pressure and availability. Directors Richter and Hill recommended acceptance of the report. Upon motion by Director Hill and second by Director Capers, the Board voted 3-0 to accept the report. Director Richter stated that the Board would next receive the engineering report. Mr. Foster reviewed his report attached as <u>Exhibit "J"</u> with the Board and covered the status of various development projects in the District, stating that the Village at Northtown Section 2 condominium project had been bid out, and that the approval of award of the project should be included on the next Board meeting agenda. He then stated that he was awaiting draft easements and certain other legal documents from the developer of the Avalon Bay multifamily project. Mr. Foster then reviewed the memorandum regarding violations of the District's erosion control rules attached as <u>Exhibit "K"</u>, noting that the inspection program continued to be beneficial.